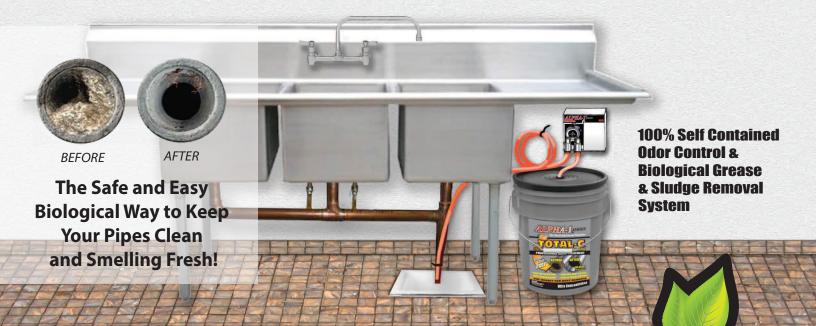

## 3n1 Total-C®

**Drain Line Treatment & Conditioner Biological Grease & Sludge Removal System** 

## Commercial Injection System

- Improves Drain Flow
- Keeps Grease Traps Clean and Easy to Maintain
- Great for Floor Drains
- Reduces and Controls Grease Buildup

- ✔ Fresh Natural Citrus Odor
- ✓ Safe For The Environment
- ✓ Treats The Whole Plumbing System
- **✓** Keeps Drains Free-flowing Longer
- ✓ No Harsh, Toxic Chemicals
- ✓ No Hassle, Easy Operation